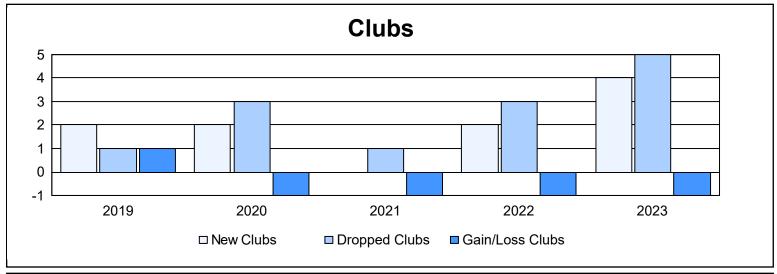

District 103IP As of June 2023 Cumulative

| Year      | New<br>Clubs | Dropped<br>Clubs | Gain/<br>Loss<br>Clubs | New<br>Members | Charter<br>Members | Reinstate<br>Members | Transfer<br>Members | Total<br>Member<br>Added | Total<br>Members<br>Dropped | Gain/<br>Loss<br>Members |
|-----------|--------------|------------------|------------------------|----------------|--------------------|----------------------|---------------------|--------------------------|-----------------------------|--------------------------|
| 2018-2019 | 2            | 1                | 1                      | 59             | 67                 | 10                   | 20                  | 156                      | 166                         | -10                      |
| 2019-2020 | 2            | 3                | -1                     | 58             | 48                 | 3                    | 24                  | 133                      | 137                         | -4                       |
| 2020-2021 | 0            | 1                | -1                     | 83             | 0                  | 5                    | 17                  | 105                      | 146                         | -41                      |
| 2021-2022 | 2            | 3                | -1                     | 98             | 46                 | 9                    | 16                  | 169                      | 187                         | -18                      |
| 2022-2023 | 4            | 5                | -1                     | 56             | 96                 | 3                    | 21                  | 176                      | 193                         | -17                      |
| Average   | 2            | 3                | -1                     | 71             | 51                 | 6                    | 20                  | 148                      | 166                         | -18                      |