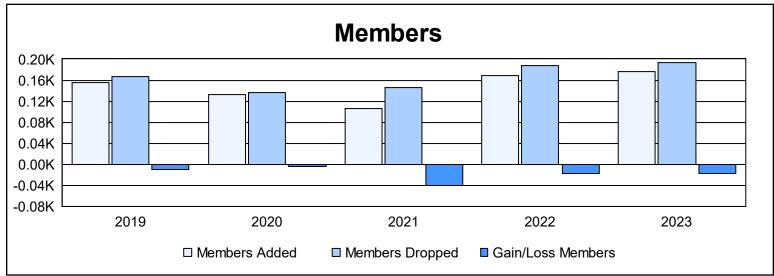

District 103IP As of June 2023 Cumulative

| Year      | New<br>Clubs | Dropped<br>Clubs | Gain/<br>Loss<br>Clubs | New<br>Members | Charter<br>Members | Reinstate<br>Members | Transfer<br>Members | Total<br>Member<br>Added | Total<br>Members<br>Dropped | Gain/<br>Loss<br>Members |
|-----------|--------------|------------------|------------------------|----------------|--------------------|----------------------|---------------------|--------------------------|-----------------------------|--------------------------|
| 2018-2019 | 2            | 1                | 1                      | 59             | 67                 | 10                   | 20                  | 156                      | 166                         | -10                      |
| 2019-2020 | 2            | 3                | -1                     | 58             | 48                 | 3                    | 24                  | 133                      | 137                         | -4                       |
| 2020-2021 | 0            | 1                | -1                     | 83             | 0                  | 5                    | 17                  | 105                      | 146                         | -41                      |
| 2021-2022 | 2            | 3                | -1                     | 98             | 46                 | 9                    | 16                  | 169                      | 187                         | -18                      |
| 2022-2023 | 4            | 5                | -1                     | 56             | 96                 | 3                    | 21                  | 176                      | 193                         | -17                      |
| Average   | 2            | 3                | -1                     | 71             | 51                 | 6                    | 20                  | 148                      | 166                         | -18                      |